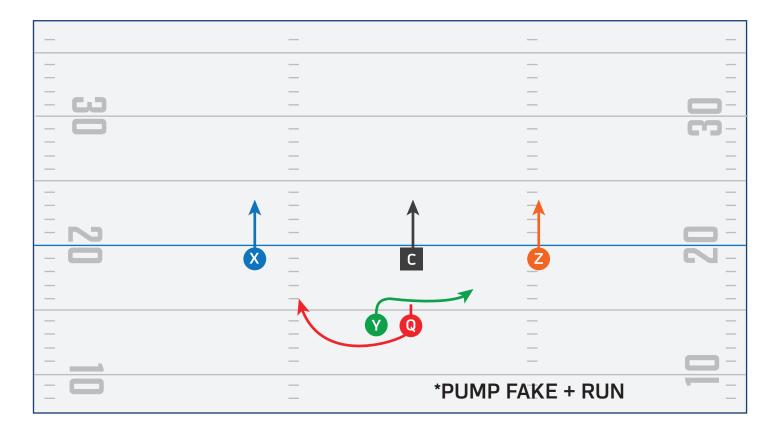

| —          |        |
|      |            | — —    |
|      | _          |        |
| —    | —          |        |
| —    | —          |        |
| - N  | —          | -      |
| - 0  | – C (Y)    | - 2 2- |
|      |            |        |
|      | – <b>Q</b> | — —    |
|      | _          |        |
|      | _ X        |        |
| —    |            |        |
| _    | —          |        |
|      | —          |        |
|      |            |        |
|      | —          |        |



# **SINGLE SET PLAY 1**





# **SINGLE SET PLAY 2**





# **SINGLE SET PLAY 3**





# PLAYBOOK

**RUN PLAYS** 



## **HB DIVE**





## CROSSBUCK





# **END AROUND**





## REVERSE





# **DOUBLE REVERSE**





#### **FAKE DOUBLE REVERSE**





#### **FAKE TRIPLE REVERSE**





## **HB OPTION**





## **QB OPTION**





# PLAYBOOK DEFENSIVE COVERAGES



#### **NFL FLAG MAN**