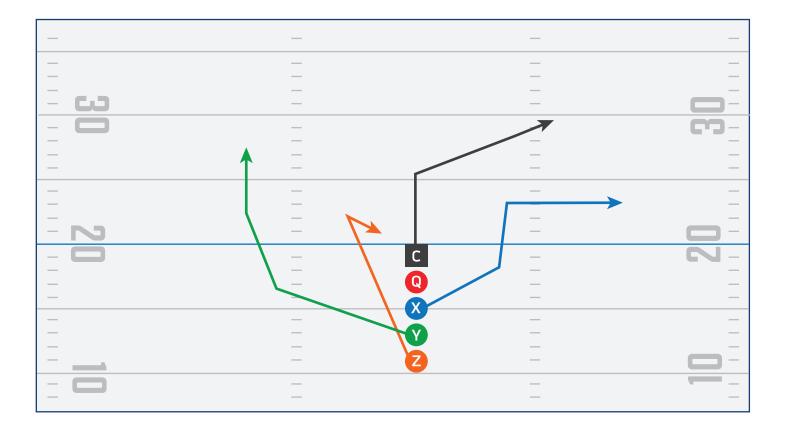

TWINS STACK PLAY 3**





#### **I FORMATION**

| _    | _          |       |
|------|------------|-------|
|      |            |       |
|      |            |       |
|      |            |       |
| - 63 | —          | -     |
| - 🗖  | _          | - 77- |
| —    | —          |       |
| —    | —          |       |
|      | —          | — —   |
| _    | _          |       |
| —    | —          |       |
|      | _          |       |
| - N  |            |       |
|      | – C        | - 2   |
| _    |            |       |
|      | – <b>Q</b> |       |
| —    |            | — —   |
| _    |            |       |
|      |            |       |
|      |            |       |
|      | - 2        | -     |
| - 🗖  | _          |       |
|      | _          |       |



#### **I FORMATION PLAY 1**





#### **I FORMATION PLAY 2**





# **I FORMATION PLAY 3**





# **DOUBLE BACK SET**





# **DOUBLE BACK PLAY 1**





# **DOUBLE BACK PLAY 2**





# **DOUBLE BACK PLAY 3**





**SINGLE SET** 

| _    | _          |        |
|------|------------|--------|
|      |            |        |
| —    | —          |        |
|      |            |        |
| - 63 | —          | -      |
|      | _          | - 77-  |
| —    | —          |        |
| —    | —          |        |
|      |            | — —    |
|      | _          |        |
| —    | —          |        |
| —    | —          |        |
| - N  | —          | -      |
| - 0  | – C (Y)    | - 2 2- |
|      |            |        |
|      | – <b>Q</b> | — —    |
|      | _          |        |
|      | _ X        |        |
| —    |