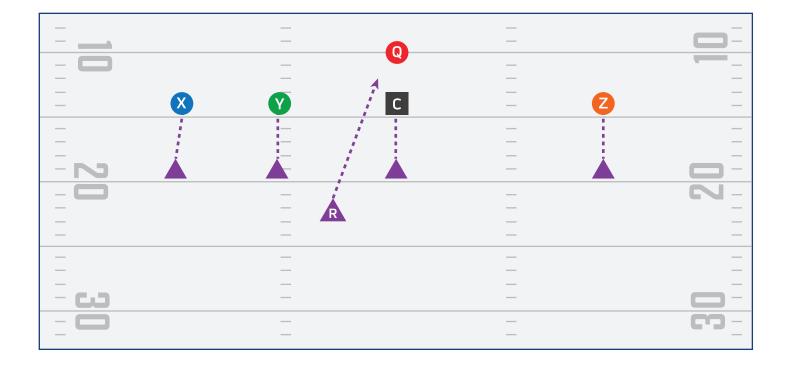

|
| —    | —          |        |
| —    | —          |        |
| - N  | —          | -      |
| - 0  | – C (Y)    | - 2 2- |
|      |            |        |
|      | – <b>Q</b> | — —    |
|      | _          |        |
|      | _ X        |        |
| —    |            |        |
| _    | —          |        |
|      | —          |        |
|      |            |        |
|      | —          |        |



# **SINGLE SET PLAY 1**





# **SINGLE SET PLAY 2**





# **SINGLE SET PLAY 3**





# PLAYBOOK

**RUN PLAYS** 



## **HB DIVE**





## CROSSBUCK





# **END AROUND**





## REVERSE





# **DOUBLE REVERSE**





#### **FAKE DOUBLE REVERSE**





#### **FAKE TRIPLE REVERSE**





## **HB OPTION**





## **QB OPTION**





# PLAYBOOK DEFENSIVE COVERAGES



#### **NFL FLAG MAN**