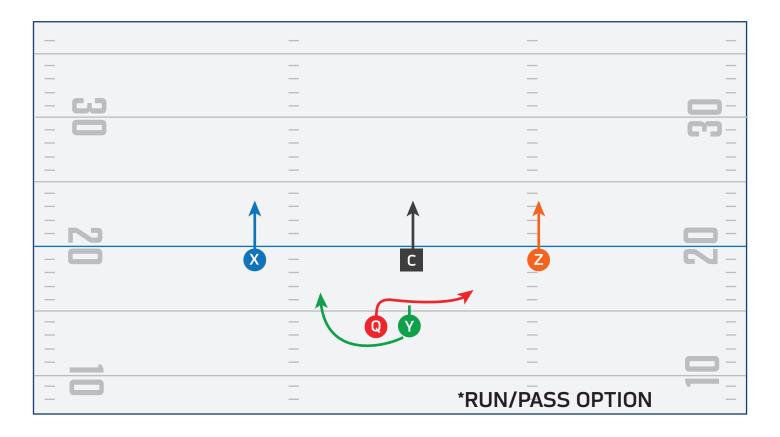

|
|      |            | — —    |
|      | _          |        |
| —    | —          |        |
| —    | —          |        |
| - N  | —          | -      |
| - 0  | – C (Y)    | - 2 2- |
|      |            |        |
|      | – <b>Q</b> | — —    |
|      | _          |        |
|      | _ X        |        |
| —    |            |        |
| _    | —          |        |
|      | —          |        |
|      |            |        |
|      | —          |        |



# **SINGLE SET PLAY 1**





# **SINGLE SET PLAY 2**





# **SINGLE SET PLAY 3**





# PLAYBOOK

**RUN PLAYS** 



## **HB DIVE**





## CROSSBUCK





# **END AROUND**





## REVERSE





# **DOUBLE REVERSE**





#### **FAKE DOUBLE REVERSE**





#### **FAKE TRIPLE REVERSE**





## **HB OPTION**





## **QB OPTION**





# PLAYBOOK DEFENSIVE COVERAGES



#### **NFL FLAG MAN**