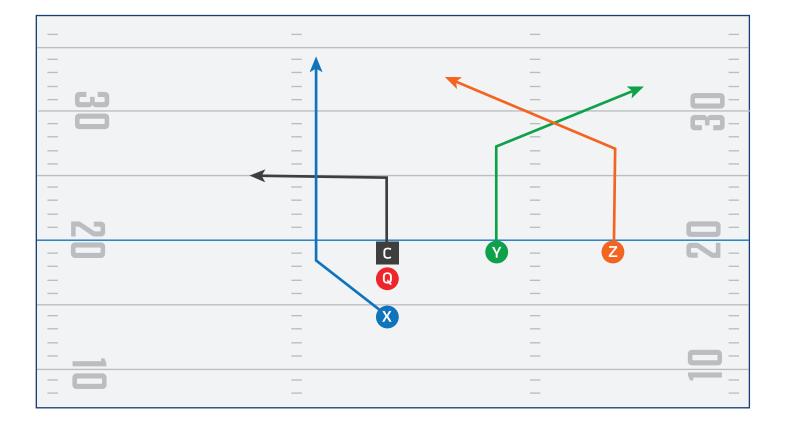

|------|------------|--------|
|      |            |        |
| —    | —          |        |
|      |            |        |
| - 63 | —          | -      |
|      | _          | - 77-  |
| —    | —          |        |
| —    | —          |        |
|      |            | — —    |
|      | _          |        |
| —    | —          |        |
| —    | —          |        |
| - N  | —          | -      |
| - 0  | – C (Y)    | - 2 2- |
|      |            |        |
|      | – <b>Q</b> | — —    |
|      | _          |        |
|      | _ X        |        |
| —    |            |        |
| _    | —          |        |
|      | —          |        |
|      |            |        |
|      | —          |        |



# **SINGLE SET PLAY 1**





# **SINGLE SET PLAY 2**





# **SINGLE SET PLAY 3**





# PLAYBOOK

**RUN PLAYS** 



## **HB DIVE**





## CROSSBUCK





# **END AROUND**





## REVERSE





# **DOUBLE REVERSE**





#### **FAKE DOUBLE REVERSE**





#### **FAKE TRIPLE REVERSE**





## **HB OPTION**





## **QB OPTION**





# PLAYBOOK DEFENSIVE COVERAGES



#### **NFL FLAG MAN**