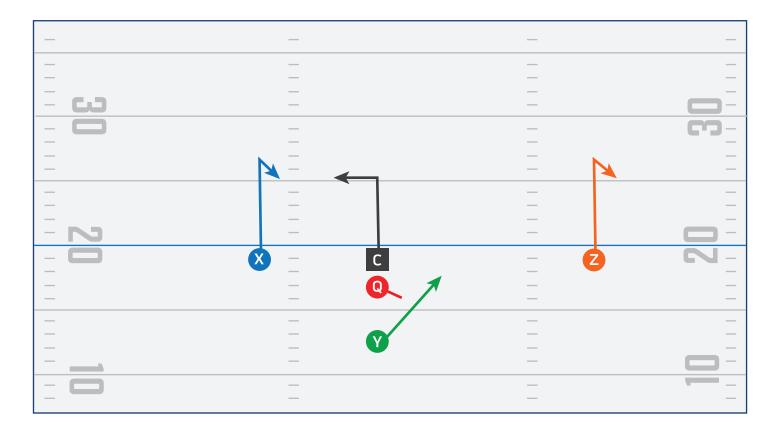

|        |
| —    | —          |        |
|      |            |        |
| - 63 | —          | -      |
|      | _          | - 77-  |
| —    | —          |        |
| —    | —          |        |
|      |            | — —    |
|      | _          |        |
| —    | —          |        |
| —    | —          |        |
| - N  | —          | -      |
| - 0  | – C (Y)    | - 2 2- |
|      |            |        |
|      | – <b>Q</b> | — —    |
|      | _          |        |
|      | _ X        |        |
| —    |            |        |
| _    | —          |        |
|      | —          |        |
|      |            |        |
|      | —          |        |



# **SINGLE SET PLAY 1**





# **SINGLE SET PLAY 2**





# **SINGLE SET PLAY 3**





# PLAYBOOK

**RUN PLAYS** 



## **HB DIVE**





## CROSSBUCK





# **END AROUND**





## REVERSE





# **DOUBLE REVERSE**





#### **FAKE DOUBLE REVERSE**





#### **FAKE TRIPLE REVERSE**





## **HB OPTION**





## **QB OPTION**





# PLAYBOOK DEFENSIVE COVERAGES



#### **NFL FLAG MAN**