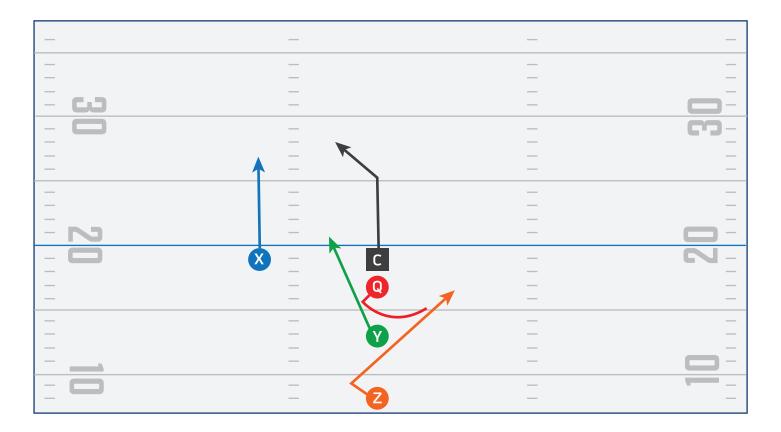

| —          |        |
|      |            |        |
| - 63 | —          | -      |
|      | _          | - 77-  |
| —    | —          |        |
| —    | —          |        |
|      |            | — —    |
|      | _          |        |
| —    | —          |        |
| —    | —          |        |
| - N  | —          | -      |
| - 0  | – C (Y)    | - 2 2- |
|      |            |        |
|      | – <b>Q</b> | — —    |
|      | _          |        |
|      | _ X        |        |
| —    |            |        |
| _    | —          |        |
|      | —          |        |
|      |            |        |
|      | —          |        |



# **SINGLE SET PLAY 1**





# **SINGLE SET PLAY 2**





# **SINGLE SET PLAY 3**





# PLAYBOOK

**RUN PLAYS** 



## **HB DIVE**





## CROSSBUCK





# **END AROUND**





## REVERSE





# **DOUBLE REVERSE**





#### **FAKE DOUBLE REVERSE**





#### **FAKE TRIPLE REVERSE**





## **HB OPTION**





## **QB OPTION**





# PLAYBOOK DEFENSIVE COVERAGES



#### **NFL FLAG MAN**