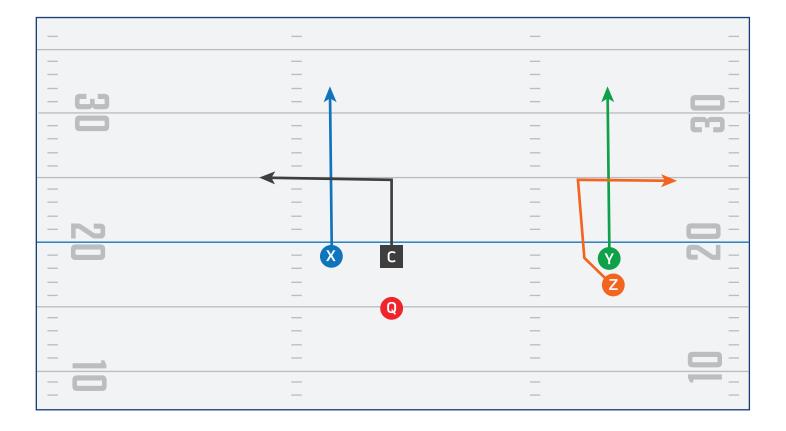

#### **SINGLE BACK**

| _     | _          |        |
|-------|------------|--------|
|       |            |        |
|       |            |        |
|       |            |        |
| - 63  |            |        |
| -     |            | - 07-  |
| —     | —          |        |
| —     | —          |        |
|       |            | — —    |
|       |            |        |
| —     | —          |        |
|       |            |        |
| - N   | —          |        |
| - 🗖 🕺 | - C        | - 2 N- |
| —     |            |        |
| —     | – <b>Q</b> |        |
| —     | _          |        |
| —     | - 🕐        |        |
| —     | _          |        |
| _     | —          |        |
|       | —          |        |
|       |            |        |
| _     | —          |        |