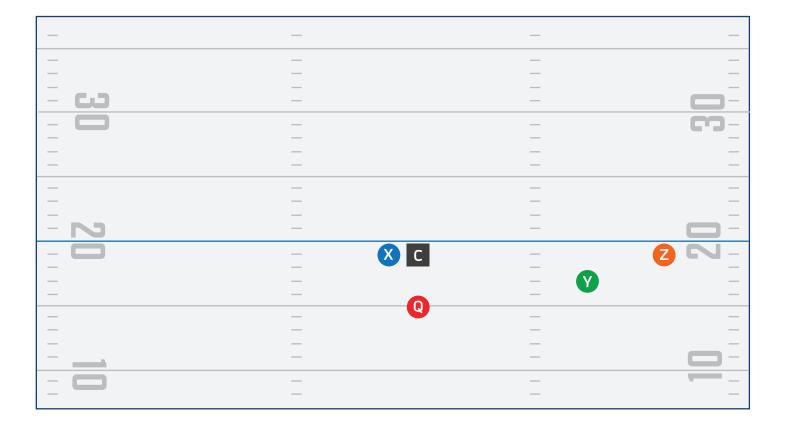

#### **SINGLE BACK**

| _     | _          |        |
|-------|------------|--------|
|       |            |        |
|       |            |        |
|       |            |        |
| - 63  |            |        |
| -     |            | - 07-  |
| —     | —          |        |
| —     | —          |        |
|       |            | — —    |
|       |            |        |
| —     | —          |        |
|       |            |        |
| - N   | —          |        |
| - 🗖 🕺 | - C        | - 2 N- |
| —     |            |        |
| —     | – <b>Q</b> |        |
| —     | _          |        |
| —     | - 🕐        |        |
| —     | _          |        |
| _     | —          |        |
|       | —          |        |
|       |            |        |
| _     | —          |        |

#### **SINGLE BACK PLAY 1**