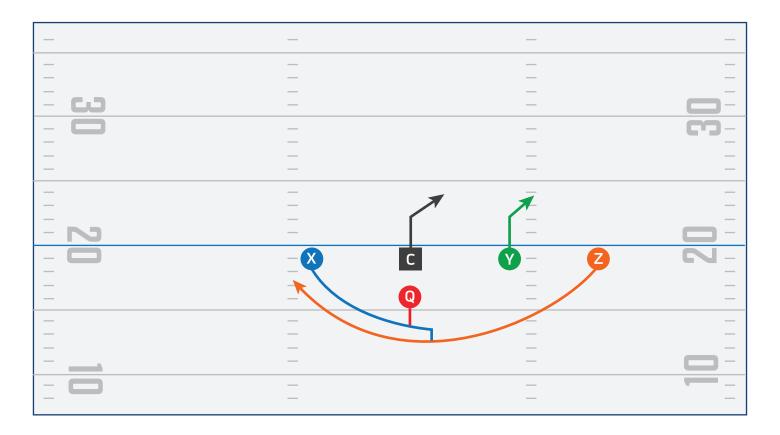

| —          | -      |
|      | _          | - 77-  |
| —    | —          |        |
| —    | —          |        |
|      |            | — —    |
|      | _          |        |
| —    | —          |        |
| —    | —          |        |
| - N  | —          | -      |
| - 0  | – C (Y)    | - 2 2- |
|      |            |        |
|      | – <b>Q</b> | — —    |
|      | _          |        |
|      | _ X        |        |
| —    |            |        |
| _    | —          |        |
|      | —          |        |
|      |            |        |
|      | —          |        |



# **SINGLE SET PLAY 1**





# **SINGLE SET PLAY 2**





# **SINGLE SET PLAY 3**





# PLAYBOOK

**RUN PLAYS** 



## **HB DIVE**





## CROSSBUCK





# **END AROUND**





## REVERSE





# **DOUBLE REVERSE**





#### **FAKE DOUBLE REVERSE**





#### **FAKE TRIPLE REVERSE**





## **HB OPTION**





## **QB OPTION**





# PLAYBOOK DEFENSIVE COVERAGES



#### **NFL FLAG MAN**