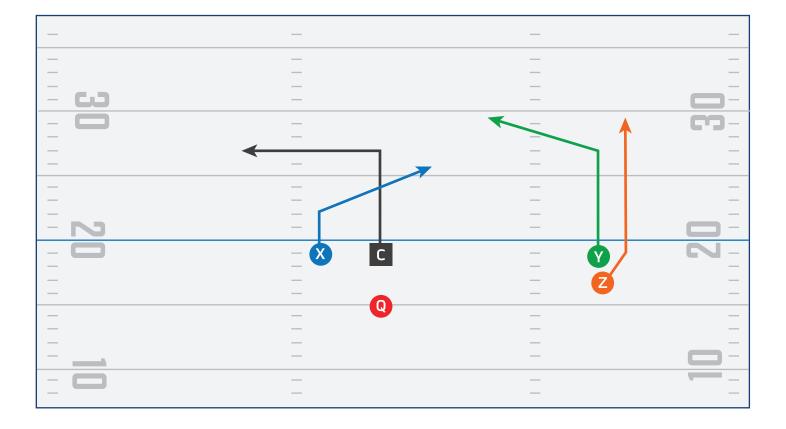

|      | _     |      | —     |
|      | —     |      | —     |
| - 63 | —     |      | ) —   |
| - 0  | _     | - 63 | ) — [ |
| —    | —     | —    | —     |
| —    | —     | —    | —     |
| —    | —     | —    | —     |
|      |       |      |       |
|      |       |      |       |
|      |       |      |       |
|      |       | _    | _     |
| - 2  |       | _    | —     |
| - 🖸  | – 🗙 C |      | —     |
| —    |       |      | —     |
| —    | —     | - 2  | —     |
|      | -     | _    | —     |
|      | Q     | _    |       |
| _    | _     | _    | _     |
| —    | —     | _    | _     |
|      | —     | - 🖸  | ) —   |
| - 0  | _     |      | ſ     |
| _    | —     | —    | —     |
|      |       |      |       |



### **TWINS STACK PLAY 1**





#### **TWINS STACK PLAY 2**





#### **TWINS STACK PLAY 3**





#### **I FORMATION**

| _    | _          |       |
|------|------------|-------|
|      |            |       |
|      |            |       |
|      |            |       |
| - 63 | —          | -     |
| - 🗖  | _          | - 77- |
| —    | —          |       |
| —    | —          |       |
|      | —          | — —   |
| _    | _          |       |
| —    | —          |       |
|      | _          |       |
| - N  |            |       |
|      | – C        | - 2   |
| _    |            |       |
|      | – <b>Q</b> |       |
| —    |            | — —   |
| _    |            |       |
|      |            |       |
|      |            |       |
|      | - 2        | -     |
| - 🗖  | _          |       |
|      | _          |       |



#### **I FORMATION