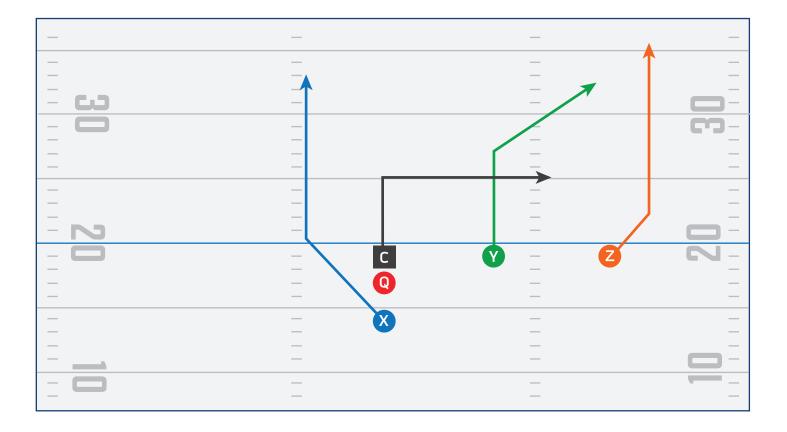

Y 3**





**SINGLE SET** 

| _    | _          |        |
|------|------------|--------|
|      |            |        |
| —    | —          |        |
|      |            |        |
| - 63 | —          | -      |
|      | _          | - 77-  |
| —    | —          |        |
| —    | —          |        |
|      |            | — —    |
|      | _          |        |
| —    | —          |        |
| —    | —          |        |
| - N  | —          | -      |
| - 0  | – C (Y)    | - 2 2- |
|      |            |        |
|      | – <b>Q</b> | — —    |
|      | _          |        |
|      | _ X        |        |
| —    |            |        |
| _    | —          |        |
|      | —          |        |
|      |            |        |
|      | —          |        |



# **SINGLE SET PLAY 1**





# **SINGLE SET PLAY 2**





# **SINGLE SET PLAY 3**





# PLAYBOOK

**RUN PLAYS** 



## **HB DIVE**





## CROSSBUCK





# **END AROUND**





## REVERSE





# **DOUBLE REVERSE**





#### **FAKE DOUBLE REVERSE**





#### **FAKE TRIPLE REVERSE**





## **HB OPTION**





## **QB OPTION**





# PLAYBOOK DEFENSIVE COVERAGES



#### **NFL FLAG MAN**