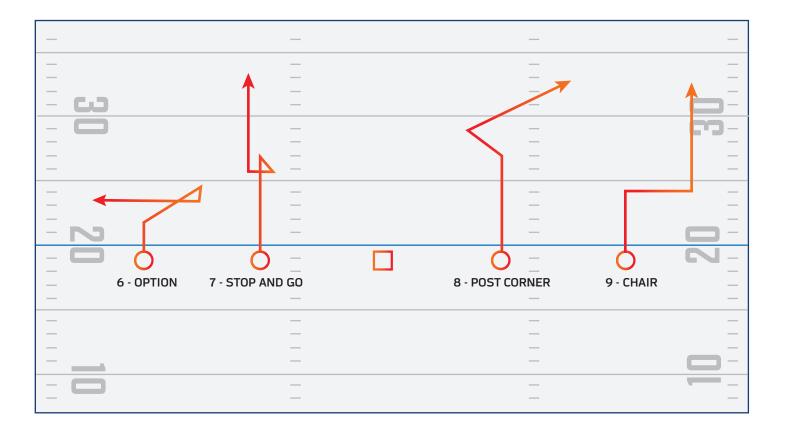

# PLAYBOOK



## PLAYBOOK ROUTETREE



**ROUTE TREE** 

#### NFL FLAG ROUTE TREE 0 - 5





**ROUTE TREE** 

#### NFL FLAG ROUTE TREE 6 - 9





### PLAYBOOK OFFENSIVE FORMATIONS



#### **SINGLE BACK**

| _     | _          |        |
|-------|------------|--------|
|       |            |        |
|       |            |        |
|       |            |        |
| - 63  |            |        |
| -     |            | - 07-  |
| —     | —          |        |
| —     | —          |        |
|       |            | — —    |
|       |            |        |
| —     | —          |        |
|       |            |        |
| - N   | —          |        |
| - 🗖 🕺 | - C        | - 2 N- |
| —     |            |        |
| —     | – <b>Q</b> |        |
| —     | _          |        |
| —     | - 🕐        |        |
| —     | _          |        |
| _     | —          |        |
|       | —          |        |
|       |            |        |
|