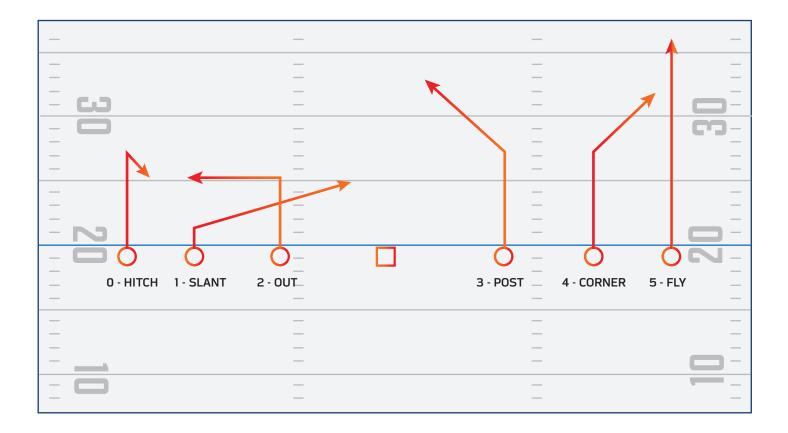

# PLAYBOOK



## PLAYBOOK ROUTETREE



**ROUTE TREE** 

#### NFL FLAG ROUTE TREE 0 - 5





**ROUTE TREE** 

#### NFL FLAG ROUTE TREE 6 - 9





### PLAYBOOK OFFENSIVE FORMATIONS



#### **SINGLE BACK**

| _     | _          |        |
|-------|------------|--------|
|       |            |        |
|       |            |        |
|       |            |        |
| - 63  |            |        |
| -     |            | - 07-  |
| —     | —          |        |
| —     | —          |        |
|       |            | — —    |
|       |            |        |
| —     | —          |        |
|       |            |        |
| - N   | —          |        |
| - 🗖 🕺 | - C        | - 2 N- |
| —     |            |        |
| —     | – <b>Q</b> |        |
| —     | _          |        |
| —     | - 🕐        |        |
| —     | _          |        |
| _     | —          |        |
|       | —