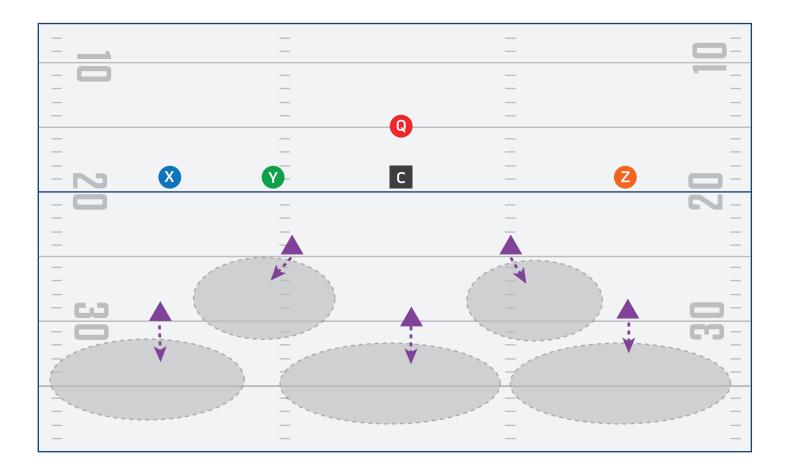

| —          |        |
| —    | —          |        |
| - N  | —          | -      |
| - 0  | – C (Y)    | - 2 2- |
|      |            |        |
|      | – <b>Q</b> | — —    |
|      | _          |        |
|      | _ X        |        |
| —    |            |        |
| _    | —          |        |
|      | —          |        |
|      |            |        |
|      | —          |        |



# **SINGLE SET PLAY 1**





# **SINGLE SET PLAY 2**





# **SINGLE SET PLAY 3**





# PLAYBOOK

**RUN PLAYS** 



## **HB DIVE**





## CROSSBUCK





# **END AROUND**





## REVERSE





# **DOUBLE REVERSE**





#### **FAKE DOUBLE REVERSE**





#### **FAKE TRIPLE REVERSE**





## **HB OPTION**





## **QB OPTION**





# PLAYBOOK DEFENSIVE COVERAGES



#### **NFL FLAG MAN**