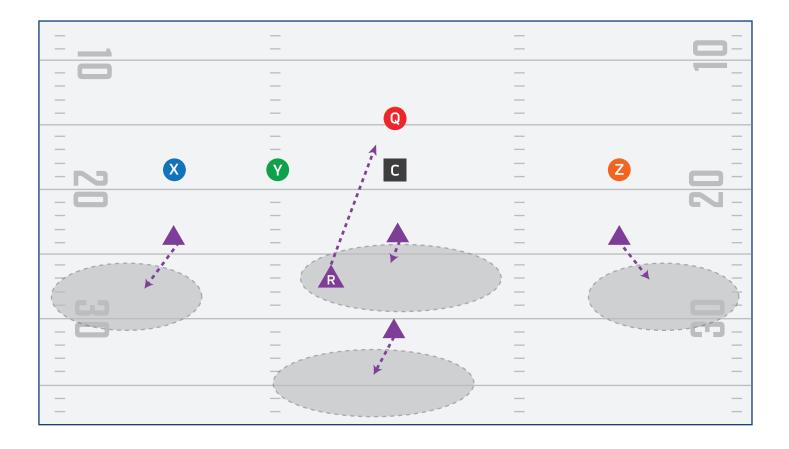

|
| —    | —          |        |
| —    | —          |        |
| - N  | —          | -      |
| - 0  | – C (Y)    | - 2 2- |
|      |            |        |
|      | – <b>Q</b> | — —    |
|      | _          |        |
|      | _ X        |        |
| —    |            |        |
| _    | —          |        |
|      | —          |        |
|      |            |        |
|      | —          |        |



# **SINGLE SET PLAY 1**





# **SINGLE SET PLAY 2**





# **SINGLE SET PLAY 3**





# PLAYBOOK

**RUN PLAYS** 



## **HB DIVE**





## CROSSBUCK





# **END AROUND**





## REVERSE





# **DOUBLE REVERSE**





#### **FAKE DOUBLE REVERSE**





#### **FAKE TRIPLE REVERSE**





## **HB OPTION**





## **QB OPTION**





# PLAYBOOK DEFENSIVE COVERAGES



#### **NFL FLAG MAN**