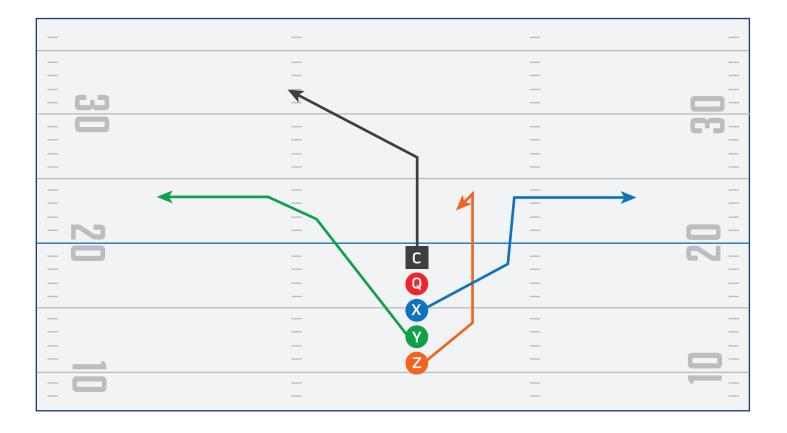

I FORMATION**

| _    | _          |       |
|------|------------|-------|
|      |            |       |
|      |            |       |
|      |            |       |
| - 63 | —          | -     |
| - 🗖  | _          | - 77- |
| —    | —          |       |
| —    | —          |       |
|      | —          | — —   |
| _    | _          |       |
| —    | —          |       |
|      | _          |       |
| - N  |            |       |
|      | – C        | - 2   |
| _    |            |       |
|      | – <b>Q</b> |       |
| —    |            | — —   |
| _    |            |       |
|      |            |       |
|      |            |       |
|      | - 2        | -     |
| - 🗖  | _          |       |
|      | _          |       |



#### **I FORMATION PLAY 1**





#### **I FORMATION PLAY 2**





# **I FORMATION PLAY 3**





# **DOUBLE BACK SET**





# **DOUBLE BACK PLAY 1**





# **DOUBLE BACK PLAY 2**





# **DOUBLE BACK PLAY 3**





**SINGLE SET** 

| _    | _          |        |
|------|------------|--------|
|      |            |        |
| —    | —          |        |
|      |            |        |
| - 63 | —          | -      |
|      | _          | - 77-  |
| —    | —          |        |
| —    | —          |        |
|      |            | — —    |
|      | _          |        |
| —    | —          |        |
| —    | —          |        |
| - N  | —          | -      |
| - 0  | – C (Y)    | - 2 2- |
|      |            |        |
|      | – <b>Q</b> | — —    |
|      | _          |        |
|      | _ X        |        |
| —    |            |        |
| _    | —