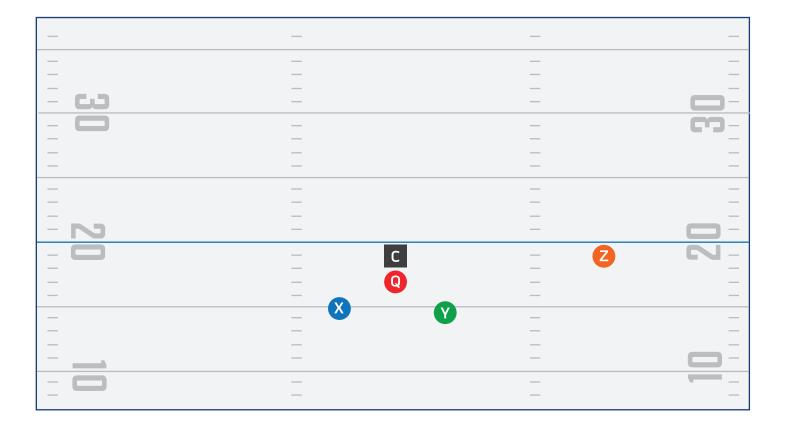

--------|-------|
|      |            |       |
|      |            |       |
|      |            |       |
| - 63 | —          | -     |
| - 🗖  | _          | - 77- |
| —    | —          |       |
| —    | —          |       |
|      | —          | — —   |
| _    | _          |       |
| —    | —          |       |
|      | _          |       |
| - N  |            |       |
|      | – C        | - 2   |
| _    |            |       |
|      | – <b>Q</b> |       |
| —    |            | — —   |
| _    |            |       |
|      |            |       |
|      |            |       |
|      | - 2        | -     |
| - 🗖  | _          |       |
|      | _          |       |



#### **I FORMATION PLAY 1**





#### **I FORMATION PLAY 2**





# **I FORMATION PLAY 3**





# **DOUBLE BACK SET**





# **DOUBLE BACK PLAY 1**





# **DOUBLE BACK PLAY 2**





# **DOUBLE BACK PLAY 3**





**SINGLE SET** 

| _    | _          |        |
|------|------------|--------|
|      |            |        |
| —    | —          |        |
|      |            |        |
| - 63 | —          | -      |
|      | _          | - 77-  |
| —    | —          |        |
| —    | —          |        |
|      |            | — —    |
|      | _          |        |
| —    | —          |        |
| —    | —          |        |
| - N  | —          | -      |
| - 0  | – C (Y)    | - 2 2- |
|      |            |        |
|      | – <b>Q</b> | — —    |
|      | _          |        |
|      | _ X        |        |
| —    |            |        |
| _    | —          |        |
|      | —          |        |
|