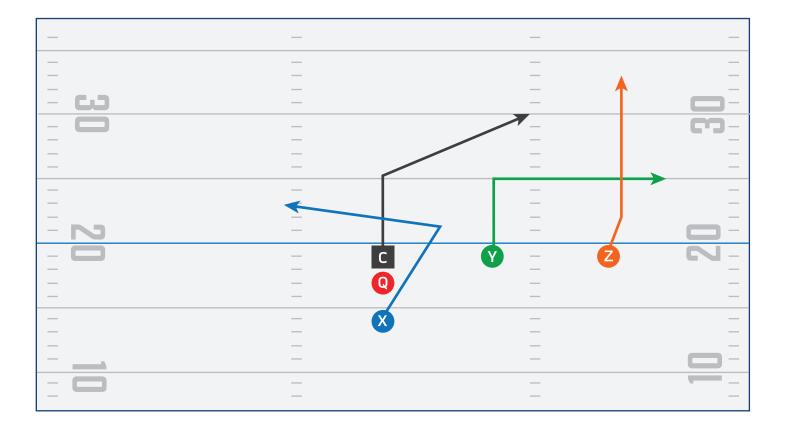

_    | _          |        |
|------|------------|--------|
|      |            |        |
| —    | —          |        |
|      |            |        |
| - 63 | —          | -      |
|      | _          | - 77-  |
| —    | —          |        |
| —    | —          |        |
|      |            | — —    |
|      | _          |        |
| —    | —          |        |
| —    | —          |        |
| - N  | —          | -      |
| - 0  | – C (Y)    | - 2 2- |
|      |            |        |
|      | – <b>Q</b> | — —    |
|      | _          |        |
|      | _ X        |        |
| —    |            |        |
| _    | —          |        |
|      | —          |        |
|      |            |        |
|      | —          |        |



# **SINGLE SET PLAY 1**





# **SINGLE SET PLAY 2**





# **SINGLE SET PLAY 3**





# PLAYBOOK

**RUN PLAYS** 



## **HB DIVE**





## CROSSBUCK





# **END AROUND**





## REVERSE





# **DOUBLE REVERSE**





#### **FAKE DOUBLE REVERSE**





#### **FAKE TRIPLE REVERSE**





## **HB OPTION**





## **QB OPTION**





# PLAYBOOK DEFENSIVE COVERAGES



#### **NFL FLAG MAN**