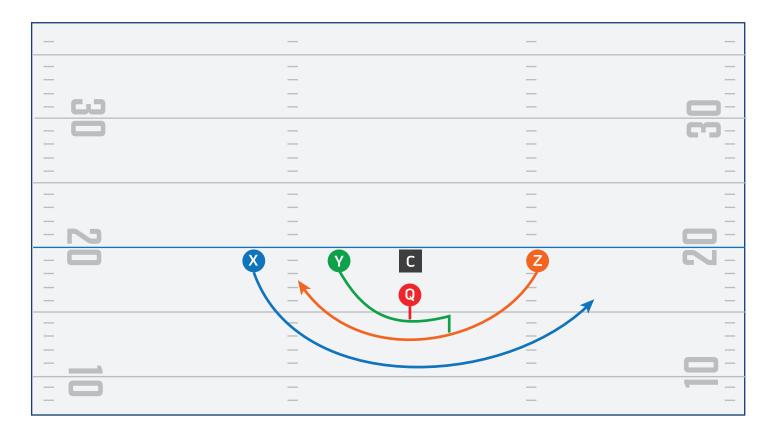

|        |
| —    | —          |        |
|      |            | — —    |
|      | _          |        |
| —    | —          |        |
| —    | —          |        |
| - N  | —          | -      |
| - 0  | – C (Y)    | - 2 2- |
|      |            |        |
|      | – <b>Q</b> | — —    |
|      | _          |        |
|      | _ X        |        |
| —    |            |        |
| _    | —          |        |
|      | —          |        |
|      |            |        |
|      | —          |        |



# **SINGLE SET PLAY 1**





# **SINGLE SET PLAY 2**





# **SINGLE SET PLAY 3**





# PLAYBOOK

**RUN PLAYS** 



## **HB DIVE**





## CROSSBUCK





# **END AROUND**





## REVERSE





# **DOUBLE REVERSE**





#### **FAKE DOUBLE REVERSE**





#### **FAKE TRIPLE REVERSE**





## **HB OPTION**





## **QB OPTION**





# PLAYBOOK DEFENSIVE COVERAGES



#### **NFL FLAG MAN**