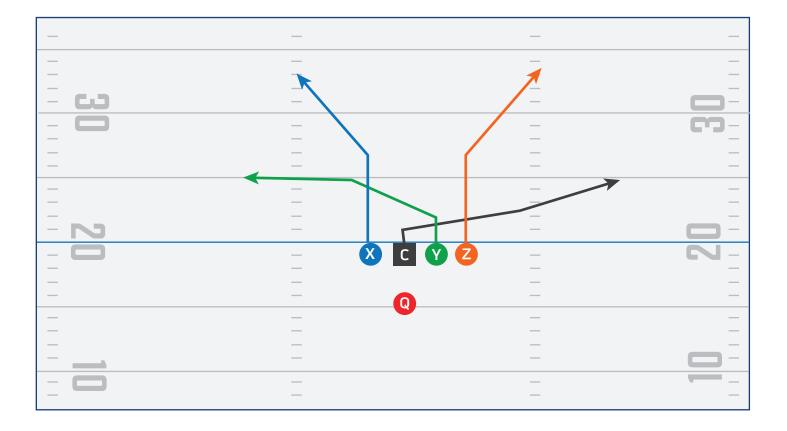

AY 2**





### **SPREAD PLAY 3**





#### BUNCH

| _    | _         |       |
|------|-----------|-------|
|      |           |       |
|      | —         |       |
|      |           |       |
| - 63 | —         | -     |
|      | _         | - 69- |
| —    | —         |       |
| —    | —         |       |
|      | —         | — —   |
|      |           |       |
| —    | —         |       |
| —    | —         |       |
| - N  | —         |       |
| - 0  | – 🕺 🕻 💙 💋 | - 2-  |
| —    |           |       |
| —    | —         |       |
|      | Q         | — —   |
| _    | _         |       |
| —    | —         |       |
|      |           |       |
| —    | —         | -     |
|      |           |       |
| _    | —         |       |



#### **BUNCH PLAY 1**





#### **BUNCH PLAY 2**





#### **BUNCH PLAY 3**





#### TRIPS





#### **TRIPS PLAY 1**





#### **TRIPS PLAY 2**





#### **TRIPS PLAY 3**





#### **TRIPS STACK**





### **TRIPS STACK PLAY 1**





### **TRIPS STACK PLAY 2**





#### **TRIPS STACK PLAY 3**





#### TWINS





#### **TWINS PLAY 1**





#### **TWINS PLAY 2**





#### **TWINS PLAY 3**





#### **TWINS STACK**

| _    | _     | _    | _     |
|------|-------|------|-------|
|      | _     |      | _     |
|      | _     |      | —     |
|      | —     |      | —     |
| - 63 | —     |      | ) —   |
| - 0  | _     | - 63 | ) — [ |
| —    | —     | —    | —     |
| —    | —     | —    | —     |
| —    | —     | —    | —     |
|      |       |      |       |
|      |       |      |       |
|      |       |      |       |
|      |