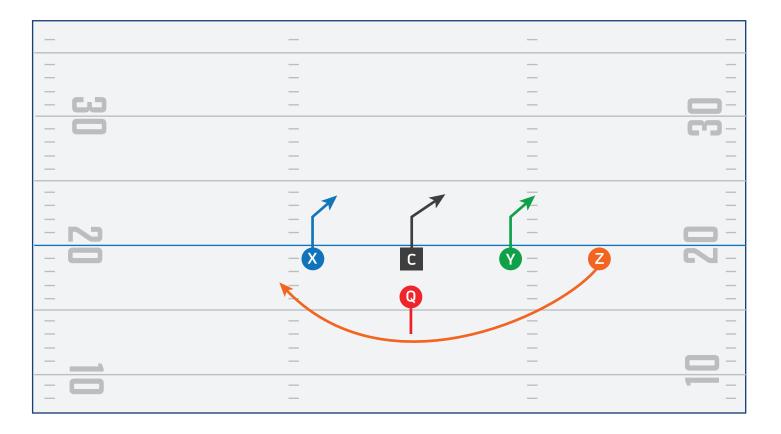

#### **SINGLE BACK**

| _     | _          |        |
|-------|------------|--------|
|       |            |        |
|       |            |        |
|       |            |        |
| - 63  |            |        |
| -     |            | - 07-  |
| —     | —          |        |
| —     | —          |        |
|       |            | — —    |
|       |            |        |
| —     | —          |        |
|       |            |        |
| - N   | —          |        |
| - 🗖 🕺 | - C        | - 2 N- |
| —     |            |        |
| —     | – <b>Q</b> |        |
| —     | _          |        |
| —     | - 🕐        |        |
| —     | _          |        |
| _     | —          |        |
|       | —          |        |
|       |            |        |
| _     | —          |        |

#### **SINGLE BACK PLAY 1**