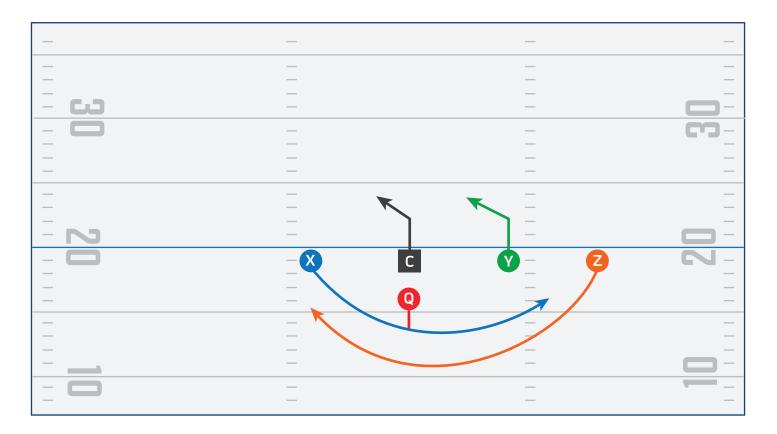

| - 77-  |
| —    | —          |        |
| —    | —          |        |
|      |            | — —    |
|      | _          |        |
| —    | —          |        |
| —    | —          |        |
| - N  | —          | -      |
| - 0  | – C (Y)    | - 2 2- |
|      |            |        |
|      | – <b>Q</b> | — —    |
|      | _          |        |
|      | _ X        |        |
| —    |            |        |
| _    | —          |        |
|      | —          |        |
|      |            |        |
|      | —          |        |



# **SINGLE SET PLAY 1**





# **SINGLE SET PLAY 2**





# **SINGLE SET PLAY 3**





# PLAYBOOK

**RUN PLAYS** 



## **HB DIVE**





## CROSSBUCK





# **END AROUND**





## REVERSE





# **DOUBLE REVERSE**





#### **FAKE DOUBLE REVERSE**





#### **FAKE TRIPLE REVERSE**





## **HB OPTION**





## **QB OPTION**





# PLAYBOOK DEFENSIVE COVERAGES



#### **NFL FLAG MAN**