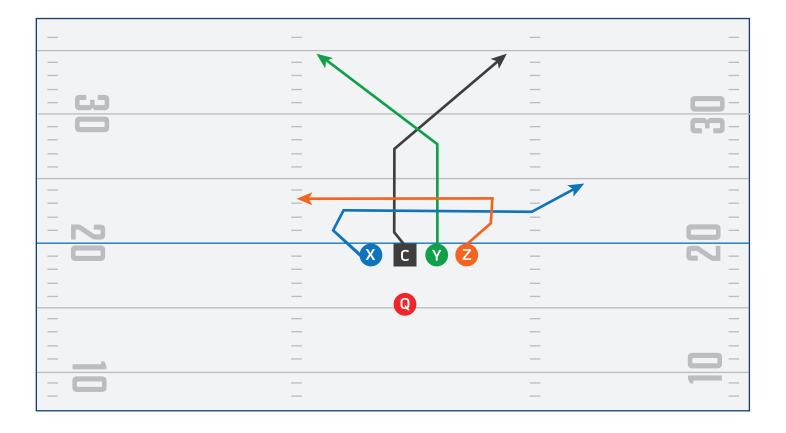

Y 1**





#### **SPREAD PLAY 2**





### **SPREAD PLAY 3**





#### BUNCH

| _    | _         |       |
|------|-----------|-------|
|      |           |       |
|      | —         |       |
|      |           |       |
| - 63 | —         | -     |
|      | _         | - 69- |
| —    | —         |       |
| —    | —         |       |
|      | —         | — —   |
|      |           |       |
| —    | —         |       |
| —    | —         |       |
| - N  | —         |       |
| - 0  | – 🕺 🕻 💙 💋 | - 2-  |
| —    |           |       |
| —    | —         |       |
|      | Q         | — —   |
| _    | _         |       |
| —    | —         |       |
|      |           |       |
| —    | —         | -     |
|      |           |       |
| _    | —         |       |



#### **BUNCH PLAY 1**





#### **BUNCH PLAY 2**





#### **BUNCH PLAY 3**





#### TRIPS





#### **TRIPS PLAY 1**





#### **TRIPS PLAY 2**





#### **TRIPS PLAY 3**





#### **TRIPS STACK**





### **TRIPS STACK PLAY 1**





### **TRIPS STACK PLAY 2**





#### **TRIPS STACK PLAY 3**





#### TWINS





#### **TWINS PLAY 1**





#### **TWINS PLAY 2**





#### **TWINS PLAY 3**





#### **TWINS STACK**

| _    | _     | _    | _     |
|------|-------|------|-------|
|      | _     |      | _     |
|      | _     |      | —     |
|      | —     |      | —     |
| - 63 | —     |      | ) —   |
| - 0  | _     | - 63 | ) — [ |
| —    | —     | —    | —     |
| —    | —     | —    | —     |
| —    | —     | —    | —     |
|      |       |      |       |
|      |       |      |       |
|      |       |