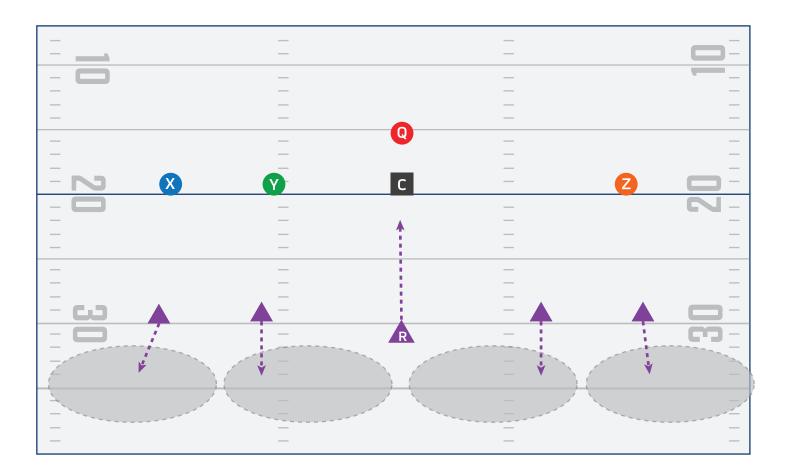

|        |
| —    | —          |        |
| - N  | —          | -      |
| - 0  | – C (Y)    | - 2 2- |
|      |            |        |
|      | – <b>Q</b> | — —    |
|      | _          |        |
|      | _ X        |        |
| —    |            |        |
| _    | —          |        |
|      | —          |        |
|      |            |        |
|      | —          |        |



# **SINGLE SET PLAY 1**





# **SINGLE SET PLAY 2**





# **SINGLE SET PLAY 3**





# PLAYBOOK

**RUN PLAYS** 



## **HB DIVE**





## CROSSBUCK





# **END AROUND**





## REVERSE





# **DOUBLE REVERSE**





#### **FAKE DOUBLE REVERSE**





#### **FAKE TRIPLE REVERSE**





## **HB OPTION**





## **QB OPTION**





# PLAYBOOK DEFENSIVE COVERAGES



#### **NFL FLAG MAN**