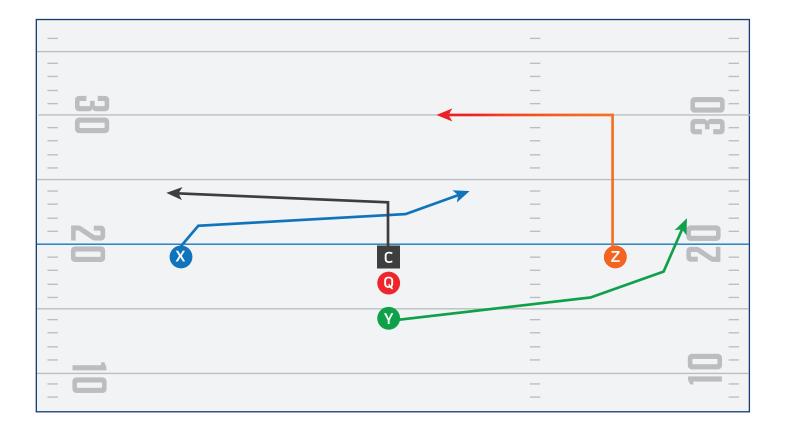

|            |        |
|       |            |        |
|       |            |        |
| - 63  |            |        |
| -     |            | - 07-  |
| —     | —          |        |
| —     | —          |        |
|       |            | — —    |
|       |            |        |
| —     | —          |        |
|       |            |        |
| - N   | —          |        |
| - 🗖 🕺 | - C        | - 2 N- |
| —     |            |        |
| —     | – <b>Q</b> |        |
| —     | _          |        |
| —     | - 🕐        |        |
| —     | _          |        |
| _     | —          |        |
|       | —          |        |
|       |            |        |
| _     | —          |        |



#### **SINGLE BACK PLAY 1**





### **SINGLE BACK PLAY 2**





#### **SINGLE BACK PLAY 3**





#### **SPREAD**





#### **SPREAD PLAY 1**





#### **SPREAD PLAY 2**





### **SPREAD PLAY 3**





#### BUNCH

| _    | _         |       |
|------|-----------|-------|
|      |           |       |
|      | —         |       |
|      |           |       |
| - 63 | —         | -     |
|      | _         | - 69- |
| —    | —         |       |
| —    | —         |       |
|      | —         | — —   |
|      |           |       |
| —    | —         |       |
| —    | —         |       |
| - N  | —         |       |
| - 0  | – 🕺 🕻 💙 💋 | - 2-  |
| —    |           |       |
| —    | —         |       |
|      | Q         | — —   |
| _    | _         |       |
| —    | —         |       |
|      |           |       |
| —    | —         | -     |
|      |           |       |
| _    | —