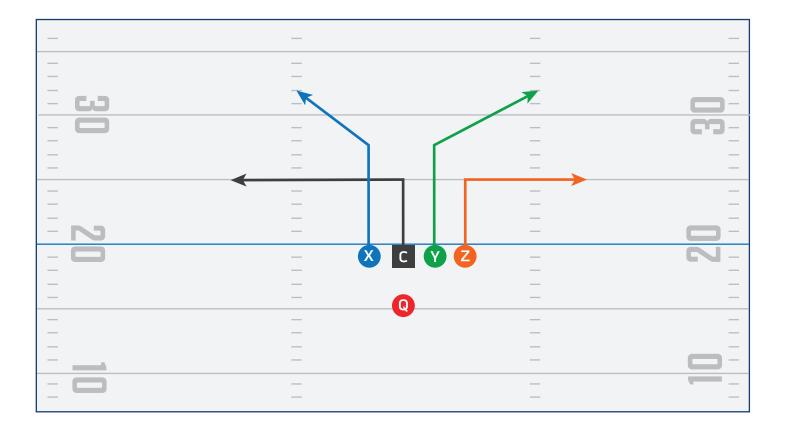

AY 3**





#### BUNCH

| _    | _         |       |
|------|-----------|-------|
|      |           |       |
|      | —         |       |
|      |           |       |
| - 63 | —         | -     |
|      | _         | - 69- |
| —    | —         |       |
| —    | —         |       |
|      | —         | — —   |
|      |           |       |
| —    | —         |       |
| —    | —         |       |
| - N  | —         |       |
| - 0  | – 🕺 🕻 💙 💋 | - 2-  |
| —    |           |       |
| —    | —         |       |
|      | Q         | — —   |
| _    | _         |       |
| —    | —         |       |
|      |           |       |
| —    | —         | -     |
|      |           |       |
| _    | —         |       |



#### **BUNCH PLAY 1**





#### **BUNCH PLAY 2**





#### **BUNCH PLAY 3**





#### TRIPS





#### **TRIPS PLAY 1**





#### **TRIPS PLAY 2**





#### **TRIPS PLAY 3**





#### **TRIPS STACK**





### **TRIPS STACK PLAY 1**





### **TRIPS STACK PLAY 2**





#### **TRIPS STACK PLAY 3**





#### TWINS





#### **TWINS PLAY 1**





#### **TWINS PLAY 2**





#### **TWINS PLAY 3**





#### **TWINS STACK**

| _    | _     | _    | _     |
|------|-------|------|-------|
|      | _     |      | _     |
|      | _     |      | —     |
|      | —     |      | —     |
| - 63 | —     |      | ) —   |
| - 0  | _     | - 63 | ) — [ |
| —    | —     | —    | —     |
| —    | —     | —    | —     |
| —    | —     | —    | —     |
|      |       |      |       |
|      |       |      |       |
|      |       |      |       |
|      |       | _    | _     |
| - 2  |