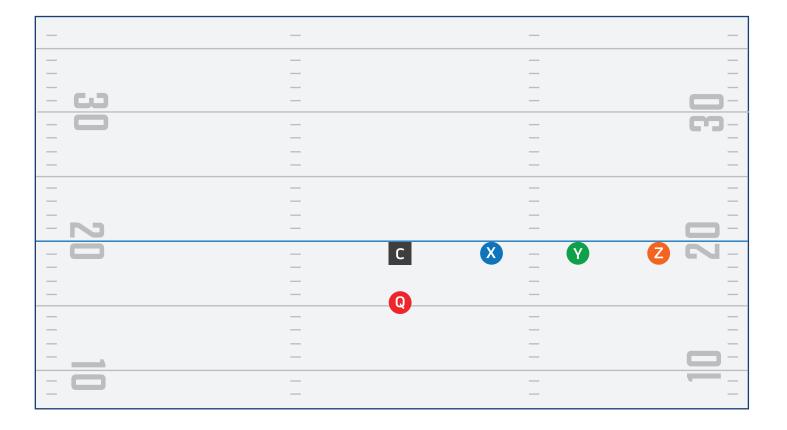

BUNCH

| _    | _         |       |
|------|-----------|-------|
|      |           |       |
|      | —         |       |
|      |           |       |
| - 63 | —         | -     |
|      | _         | - 69- |
| —    | —         |       |
| —    | —         |       |
|      | —         | — —   |
|      |           |       |
| —    | —         |       |
| —    | —         |       |
| - N  | —         |       |
| - 0  | – 🕺 🕻 💙 💋 | - 2-  |
| —    |           |       |
| —    | —         |       |
|      | Q         | — —   |
| _    | _         |       |
| —    | —         |       |
|      |           |       |
| —    | —         | -     |
|      |           |       |
| _    | —         |       |



#### **BUNCH PLAY 1**





#### **BUNCH PLAY 2**





#### **BUNCH PLAY 3**





#### TRIPS





#### **TRIPS PLAY 1**





#### **TRIPS PLAY 2**





#### **TRIPS PLAY 3**





#### **TRIPS STACK**





### **TRIPS STACK PLAY 1**





### **TRIPS STACK PLAY 2**





#### **TRIPS STACK PLAY 3**





#### TWINS





#### **TWINS PLAY 1**





#### **TWINS PLAY 2**





#### **TWINS PLAY 3**





#### **TWINS STACK**

| _    | _     | _    | _     |
|------|-------|------|-------|
|      | _     |      | _     |
|      | _     |      | —     |
|      | —     |      | —     |
| - 63 | —     |      | ) —   |
| - 0  | _     | - 63 | ) — [ |
| —    | —     | —    | —     |
| —    | —     | —    | —     |
| —    | —     | —    | —     |
|      |       |      |       |
|      |       |      |       |
|      |       |      |       |
|      |       | _    | _     |
| - 2  |       | _    | —