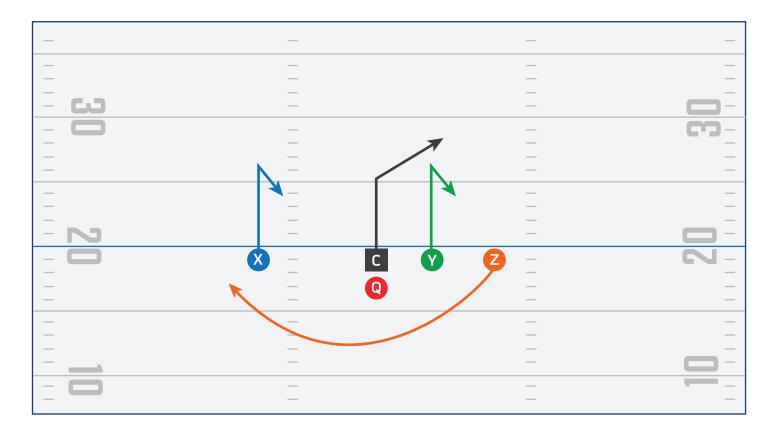

|
|      |            |        |
| - 63 | —          | -      |
|      | _          | - 77-  |
| —    | —          |        |
| —    | —          |        |
|      |            | — —    |
|      | _          |        |
| —    | —          |        |
| —    | —          |        |
| - N  | —          | -      |
| - 0  | – C (Y)    | - 2 2- |
|      |            |        |
|      | – <b>Q</b> | — —    |
|      | _          |        |
|      | _ X        |        |
| —    |            |        |
| _    | —          |        |
|      | —          |        |
|      |            |        |
|      | —          |        |



# **SINGLE SET PLAY 1**





# **SINGLE SET PLAY 2**





# **SINGLE SET PLAY 3**





# PLAYBOOK

**RUN PLAYS** 



## **HB DIVE**





## CROSSBUCK





# **END AROUND**





## REVERSE





# **DOUBLE REVERSE**





#### **FAKE DOUBLE REVERSE**





#### **FAKE TRIPLE REVERSE**





## **HB OPTION**





## **QB OPTION**





# PLAYBOOK DEFENSIVE COVERAGES



#### **NFL FLAG MAN**